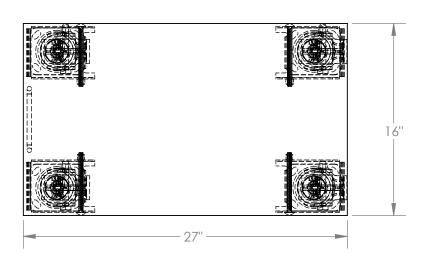

## STANDARD FEATURES

MODEL NUMBER IS: PDA-1627-C-S-H

OVERALL WIDTH IS: 16" **USABLE WIDTH IS: 16"** OVERALL LENGTH IS: 27" **USABLE LENGTH IS: 27" OVERALL HEIGHT IS: 6"** 

MAX CAPACITY IS: 2800 LBS

CASTERS: 4-Ø4X2 STEEL SWIVEL CASTERS