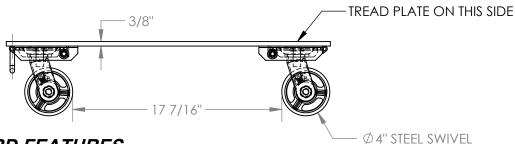

## STANDARD FEATURES

MODEL NUMBER IS: PDA-1627-C-S-H

OVERALL WIDTH IS: 16" **USABLE WIDTH IS: 16"** OVERALL LENGTH IS: 27" **USABLE LENGTH IS: 27" OVERALL HEIGHT IS: 6"** 

MAX CAPACITY IS: 2800 LBS

CASTERS: 4-Ø4X2 STEEL SWIVEL CASTERS