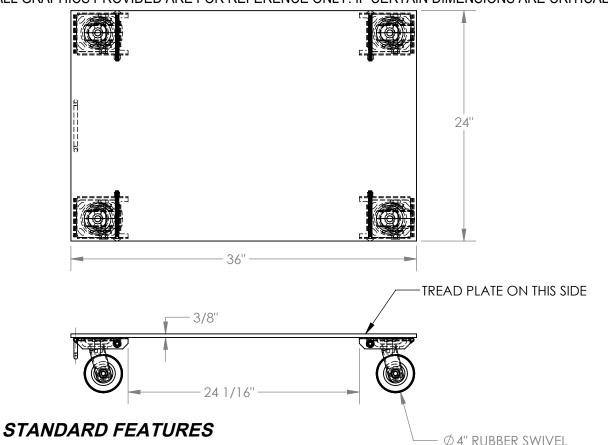

# ALUMINUM PLATE DOLLY - PDA-2436-R-S-H

APPROX WEIGHT: 53.06 lbs.

\*\*\* ANY ADDITIONS, DELETIONS, OR OMISSIONS MUST BE CORRECTED ON THIS DRAWING AS THIS DRAWING WILL BE CONSIDERED ALL INCLUSIVE \*\*\* ALL GRAPHICS PROVIDED ARE FOR REFERENCE ONLY. IF CERTAIN DIMENSIONS ARE CRITICAL PLEASE VERIFY THOSE DIMENSIONS WITH YOUR SALESPERSON

MODEL NUMBER IS: PDA-2436-R-S-H

OVERALL WIDTH IS: 24" **USABLE WIDTH IS: 24" OVERALL LENGTH IS: 36" USABLE LENGTH IS: 36"** OVERALL HEIGHT IS: 6"

MAX CAPACITY IS: 1200 LBS

CASTERS: 4 - Ø4X2 MOLDED RUBBER SWIVEL CASTERS