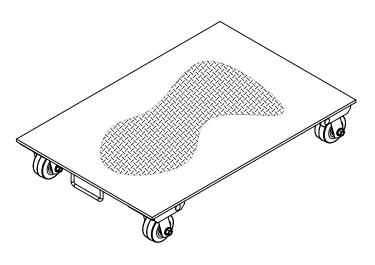

# ALUMINUM PLATE DOLLY - PDA-2436-R-S-H

APPROX WEIGHT: 53.06 lbs.

\*\*\* ANY ADDITIONS, DELETIONS, OR OMISSIONS MUST BE CORRECTED ON THIS DRAWING AS THIS DRAWING WILL BE CONSIDERED ALL INCLUSIVE \*\*\* ALL GRAPHICS PROVIDED ARE FOR REFERENCE ONLY. IF CERTAIN DIMENSIONS ARE CRITICAL PLEASE VERIFY THOSE DIMENSIONS WITH YOUR SALESPERSON

MODEL NUMBER IS: PDA-2436-R-S-H

OVERALL WIDTH IS: 24" **USABLE WIDTH IS: 24" OVERALL LENGTH IS: 36" USABLE LENGTH IS: 36"** OVERALL HEIGHT IS: 6"

MAX CAPACITY IS: 1200 LBS

CASTERS: 4 - Ø4X2 MOLDED RUBBER SWIVEL CASTERS