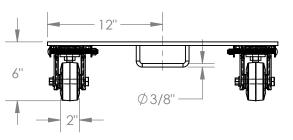

MODEL NUMBER IS: PDA-2436-R-S-H

OVERALL WIDTH IS: 24" **USABLE WIDTH IS: 24" OVERALL LENGTH IS: 36" USABLE LENGTH IS: 36"** OVERALL HEIGHT IS: 6"

MAX CAPACITY IS: 1200 LBS

CASTERS: 4 - Ø4X2 MOLDED RUBBER SWIVEL CASTERS