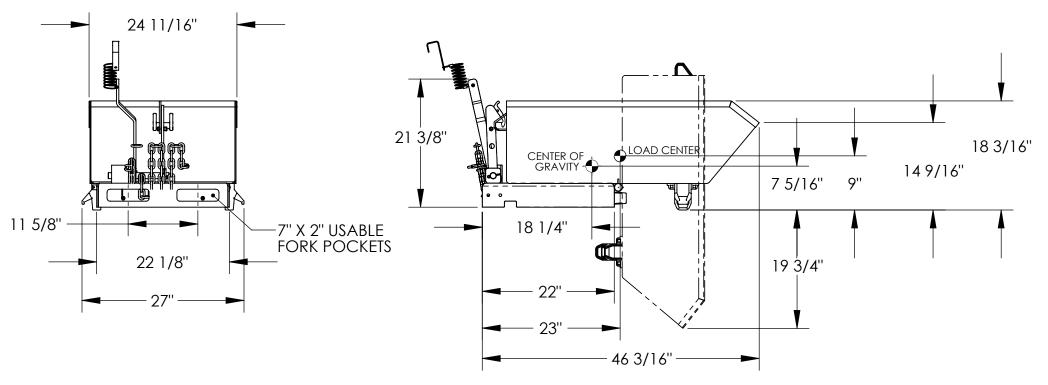

## LOW PROFILE 90° SELF DUMPING HOPPER - H-25-HD

APPROX WEIGHT: 214.49 lbs. DOES NOT INCLUDE WEIGHT OF POWER OR PACKAGING!!!

\*\*\* ANY ADDITIONS, DELETIONS, OR OMISSIONS MUST BE CORRECTED ON THIS DRAWING AS THIS DRAWING WILL BE CONSIDERED ALL INCLUSIVE \*\*\*
ALL GRAPHICS PROVIDED ARE FOR REFERENCE ONLY. IF CERTAIN DIMENSIONS ARE CRITICAL PLEASE VERIFY THOSE DIMENSIONS WITH YOUR SALESPERSON

## STANDARD FEATURES

MODEL NUMBER: H-25-HD OVERALL WIDTH: 27" OVERALL LENGTH: 46 3/16" OVERALL HEIGHT: 21 3/8" CAPACITY: 6,000 LBS. VOLUME: 1/4 CU. YRD.