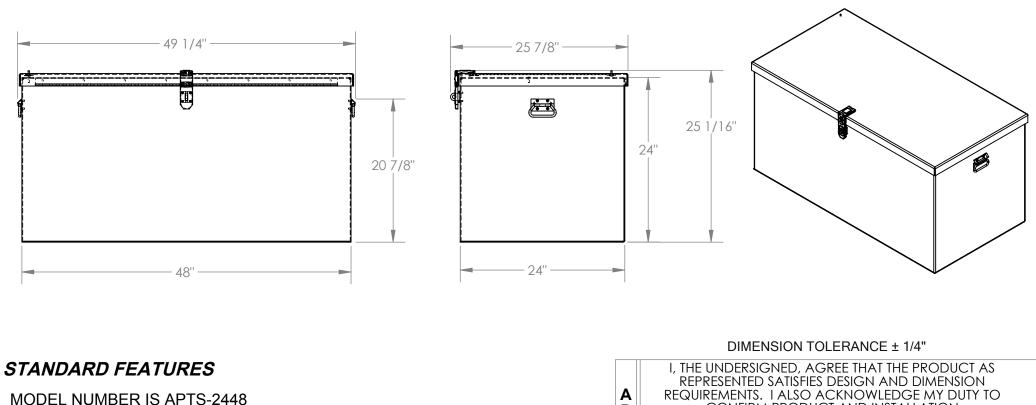

## ALUMINUM TREAD PLATE PORTABLE TOOL BOX - APTS-2448

APPROX WEIGHT: 78.26 lbs. DOES NOT INCLUDE WEIGHT OF POWER OR PACKAGING!!!

\*\*\* ANY ADDITIONS, DELETIONS, OR OMISSIONS MUST BE CORRECTED ON THIS DRAWING AS THIS DRAWING WILL BE CONSIDERED ALL INCLUSIVE \*\*\* ALL GRAPHICS PROVIDED ARE FOR REFERENCE ONLY. IF CERTAIN DIMENSIONS ARE CRITICAL PLEASE VERIFY THOSE DIMENSIONS WITH YOUR SALESPERSON

OVERALL WIDTH IS 49 1/4" **USABLE WIDTH IS 48"** OVERALL DEPTH IS 25 7/8" **USABLE DEPTH IS 24" OVERALL HEIGHT IS 25 1/16" USABLE HEIGHT IS 24"** MAX CAPACITY IS 2500 LBS.

SPECIAL FEATURES

NONE

|                       | A<br>P<br>R<br>O<br>V                | REPRESENTED SATISFIES DESIGN AND DIMENSION<br>REQUIREMENTS. I ALSO ACKNOWLEDGE MY DUTY TO<br>CONFIRM PRODUCT AND INSTALLATION<br>COMPLIANCE WITH ALL APPLICABLE FEDERAL, STATE<br>AND LOCAL REGULATIONS AND STANDARDS.<br>ALL SPECIAL UNITS ARE NON-RETURNABLE<br>[] As drawn [] As marked |             |             |                    |
|-----------------------|--------------------------------------|--------------------------------------------------------------------------------------------------------------------------------------------------------------------------------------------------------------------------------------------------------------------------------------------|-------------|-------------|--------------------|
|                       | A                                    | Signed:                                                                                                                                                                                                                                                                                    |             |             | Date:              |
|                       | LEAD TIME WILL ST<br>OF SIGNED APPRO |                                                                                                                                                                                                                                                                                            |             |             |                    |
| FOR INTERNAL USE ONLY | DISTRI                               | BUTOR'S NAME:                                                                                                                                                                                                                                                                              |             |             | <sup>P.O.#</sup> X |
| PROJECT SIGN OFF      | V                                    | estil manufac <sup>•</sup>                                                                                                                                                                                                                                                                 | turin       | G           | W.O.# X            |
| SALES                 | DRAV                                 |                                                                                                                                                                                                                                                                                            | DATE: 10/   | 00/0015     | SALES: X           |
| ENG.                  |                                      | B.NOTHNAGEL                                                                                                                                                                                                                                                                                |             | 00,2010     |                    |
| FAB.                  |                                      | <sup>ENCE:</sup> X                                                                                                                                                                                                                                                                         |             | SCALE: 1:14 | FILE NAME:         |
| POWER                 | QUOT                                 | ED LEAD TIME: X                                                                                                                                                                                                                                                                            | UOTE #<br>X |             | 41-007-001         |