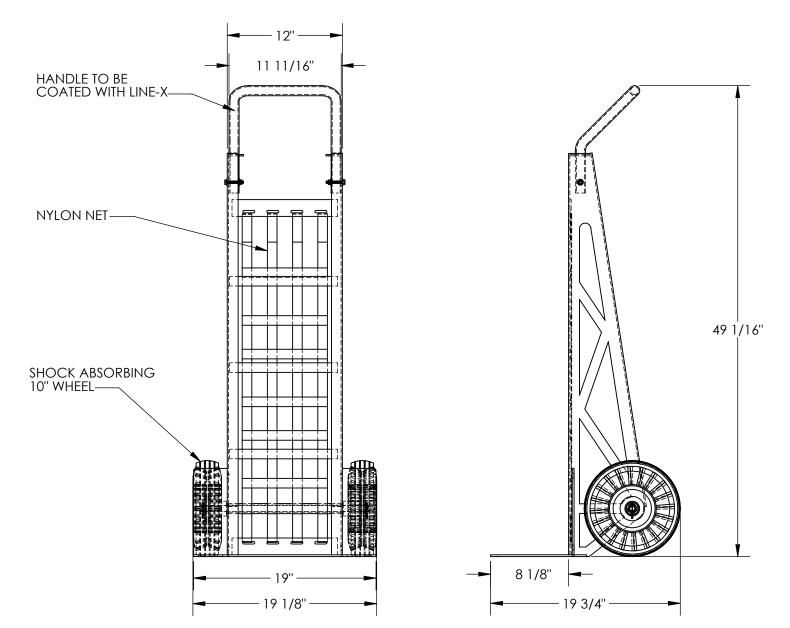

## **ARCTIC GRIP HAND TRUCK - SPHT-AG**

APPROX WEIGHT: 44.29 lbs. DOES NOT INCLUDE WEIGHT OF POWER OR PACKAGING!!!

\*\*\*ANY ADDITIONS, DELETIONS, OR OMISSIONS MUST BE CORRECTED ON THISDRAWING AS THIS DRAWING WILL BE CONSIDERED ALL INCLUSIVE\*\*\*

ALL GRAPHICS PROVIDED ARE FOR REFERENCE ONLY. IF CERTAIN DIMENSIONS ARE CRITICAL PLEASE VERIFY THOSE DIMENSIONS WITH YOUR SALESPERSON

| STANDARD FEATURES<br>MODEL NUMBER IS SPHT-AG<br>CAPACITY IS 660 LBS<br>OVERALL WIDTH IS 19 1/8"<br>USABLE WIDTH IS 19 3/4"<br>USABLE LENGTH IS 19 3/4"<br>USABLE LENGTH IS 8 1/8"<br>OVERALL HEIGHT IS 49 1/16" | A P P R O V A L | CONFIRM PRODUCT AND INSTALLATION<br>COMPLIANCE WITH ALL APPLICABLE FEDERAL, STATE<br>AND LOCAL REGULATIONS AND STANDARDS.<br>ALL SPECIAL UNITS ARE NON-RETURNABLE<br>[] As drawn [] As marked<br>Signed:Date: |
|-----------------------------------------------------------------------------------------------------------------------------------------------------------------------------------------------------------------|-----------------|---------------------------------------------------------------------------------------------------------------------------------------------------------------------------------------------------------------|
|                                                                                                                                                                                                                 |                 | OF SIGNED APPROVAL DRAWING                                                                                                                                                                                    |
| SPECIAL FEATURES                                                                                                                                                                                                |                 | VESTIL MANUFACTURING                                                                                                                                                                                          |
|                                                                                                                                                                                                                 |                 | AWN BY: L. GARROW DATE: 07/07/11 SALES: X                                                                                                                                                                     |
|                                                                                                                                                                                                                 |                 | ERENCE: X SCALE: 1:10 FILE NAME:                                                                                                                                                                              |
|                                                                                                                                                                                                                 | QUO             | OTED LEAD TIME: X QUOTE # 16-007-297                                                                                                                                                                          |