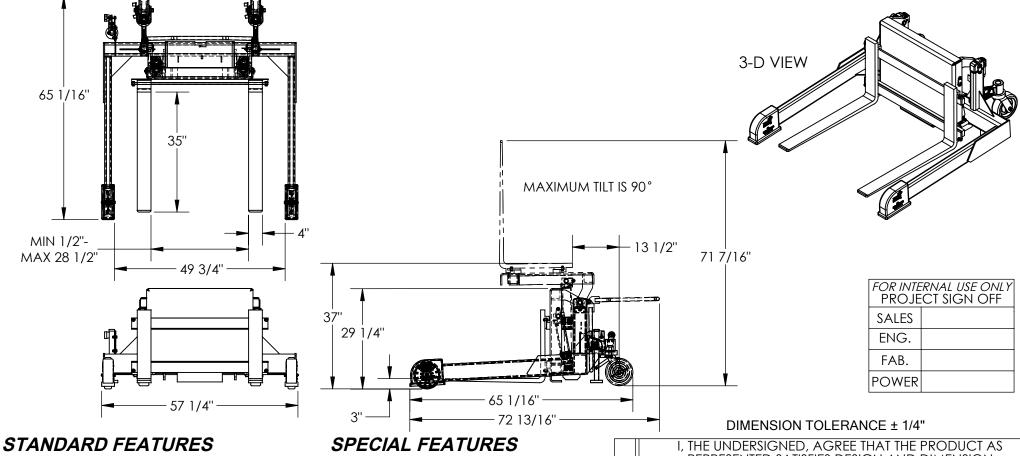

MODEL NUMBER IS TMS-20-DC CAPACITY IS 2,000 lbs FORK ADJUSTMENT IS 1/2" TO 28 1/2" I.D. OPERATOR REACH IS 13 1/2" STRADDLE I.D. IS 49 3/4" FORK WIDTH IS 4" **USABLE FORK LENGTH IS 35"** OVERALL WIDTH IS 57 1/4" OVERALL LENGTH IS 72 13/16" OVERALL HEIGHT IS 29 1/4" LOWERED FORK HEIGHT IS 3" **ROTATED HEIGHT IS 37"** INCLUDES FLOOR LOCK 12 VOLT DC POWERED ON-BOARD BATTERY CHARGER CHARGER INDICATOR ALL BATTERY CHARGERS ARE 115V AC