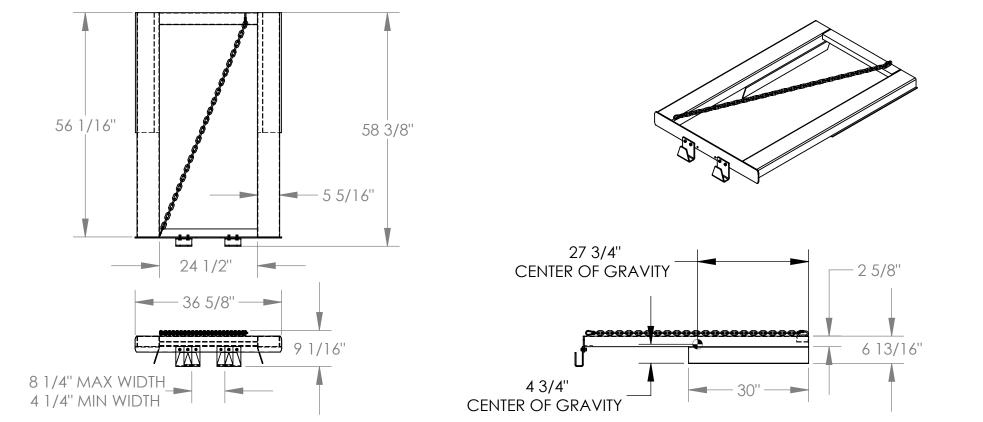

## STANDARD FEATURES

MODEL NUMBER: TCD-FM-E OVERALL WIDTH: 36 5/8'

WIDTH BETWEEN FORK POCKETS: 24 1/2"

**OVERALL LENGTH: 58 3/8'** OVERALL HEIGHT: 9 1/16"

VERTICAL CENTER OF GRAVITY: 4 3/4" HORIZONTAL CENTER OF GRAVITY: 27 3/4" EFFECTIVE THICKNESS: FORK LENGTH - 56 1/16" FORKS MUST BE AT LEAST 56" LONG

THEN EFFECTIVE THICKNESS EQUALS LESS THAN 1"

USABLE FORK POCKET WIDTH: 5 5/16' ADJUSTABLE FRONT-HOOKS TO ACCOMMODATE

VARIOUS SIZED TRASH CANS MAXIMUM BRACKET WIDTH: 8 1/4' MINIMUM BRACKET WIDTH: 4 1/4" **INCLUDES SAFETY CHAIN** TOUGH BAKEDIN BLUE