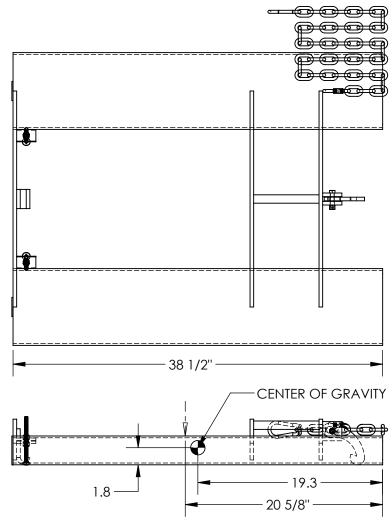

## STANDARD FEATURES

**MODEL NUMBER: HORIZ-70** OVERALL WIDTH: 30 1/2" **OVERALL LENGTH: 38 1/2"** OVERALL HEIGHT: 4 3/4" MAX CAPACITY: 650 LBS.

FORK POCKETS: 7 5/8" W x 2 5/8" H USABLE

FORK POCKET CENTERS: 22 1/2"

TO BE USED WITH A 55 GALLON STEEL DRUM