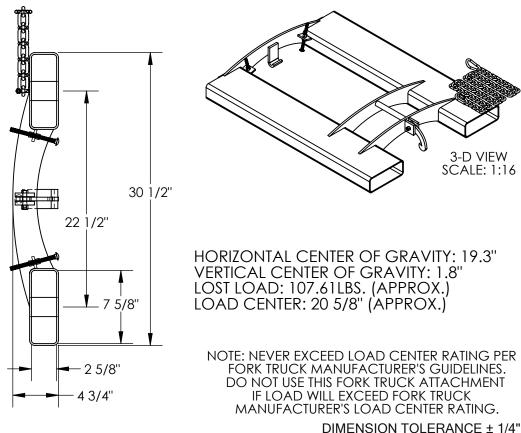

## STANDARD FEATURES

**MODEL NUMBER: HORIZ-70** OVERALL WIDTH: 30 1/2" **OVERALL LENGTH: 38 1/2"** OVERALL HEIGHT: 4 3/4" MAX CAPACITY: 650 LBS.

FORK POCKETS: 7 5/8" W x 2 5/8" H USABLE

FORK POCKET CENTERS: 22 1/2"

TO BE USED WITH A 55 GALLON STEEL DRUM