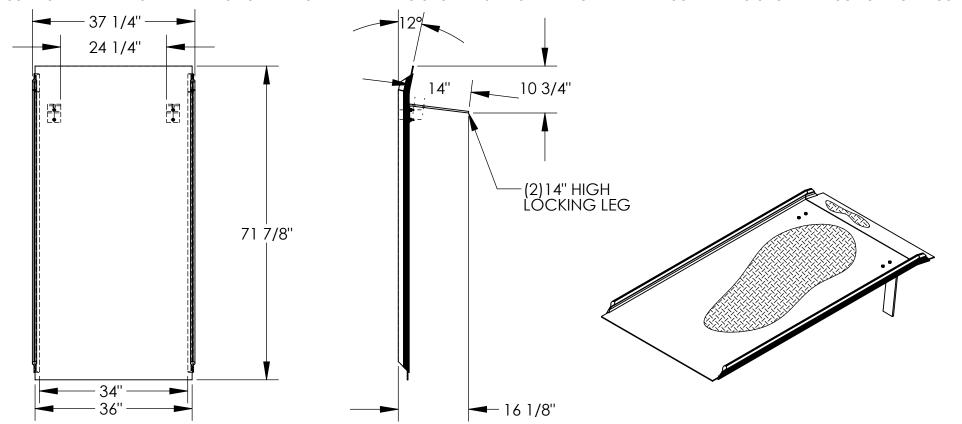

## STANDARD FEATURES

MODEL NUMBER: AHTD-3672

CAPACITY: 800 LBS OVERALL WIDTH: 37 1/4"

OVERALL LENGTH: 71 7/8"

MAX HEIGHT DIFFERENTIAL: 13"

**USABLE WIDTH IS 34"** 

BRACKET LEG LENGTH: 14"

**EQUIPPED WITH BOLT ON LOCKING LEGS** 

**FULL LENGTH ALUMINUM CURBS** 

WELDED ALUMINUM DIAMOND TREAD SURFACE AND BE