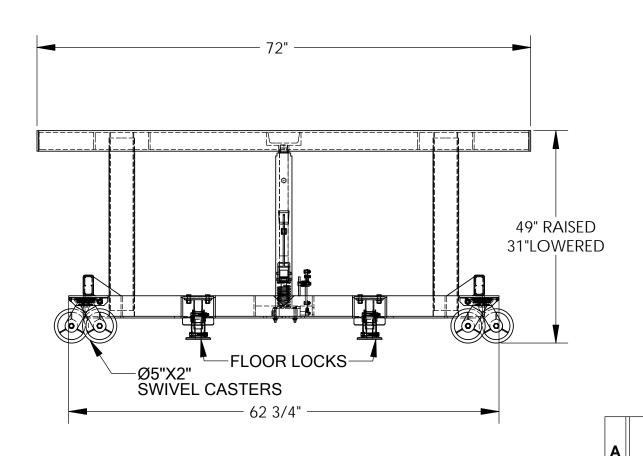

## SPECIAL FEATURES 0

POWER

**MODEL NUMBER IS LDLT-3072 NONE** CAPACITY IS 2000 LBS. (EVENLY DISTRIBUTED) PLATFORM WIDTH IS 30"

FRAME WIDTH IS 30 1/4" PLATFORM LENGTH IS 72"

FRAME LENGTH IS 62 3/4" PLATFORM RAISED HEIGHT IS 49" PLATFORM LOWERED HEIGHT IS 31"

STANDARD FEATURES

FOUR SWIVEL 5" X 2" POLY-ON-STEEL CASTERS

**DUAL FLOOR LOCKS** MANUAL FOOT PUMP OPERATION LIQUID PAINTED BLUE FINISH

FOR INTERNAL USE ONLY PROJECT SIGN OFF **SALES** ENG. FAB. QUOTED LEAD TIME: X