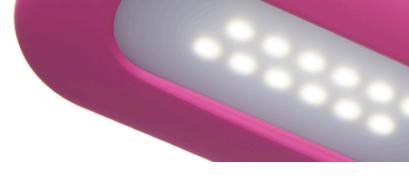

## ESS-9004 LED Desk Lamp

- · Touch dimmer switch
- · Flexible gooseneck for extra usability
- Wireless charging pad for iPhone and Android with an additional wireless charger receiver patch
- Available in four colors—pink, black, white and teal matte soft-coated plastic
- Brightness of 420 lumens

Brightness of 420 lumens

Touch switch

Wireless charging