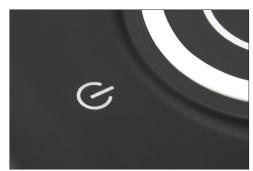

## ESS-9004 LED Desk Lamp

- · Touch dimmer switch
- · Flexible gooseneck for extra usability
- Wireless charging pad for iPhone and Android with an additional wireless charger receiver patch
- Available in four colors—pink, black, white and teal matte soft-coated plastic
- Brightness of 420 lumens

Brightness of 420 lumens

Touch switch

Wireless charging