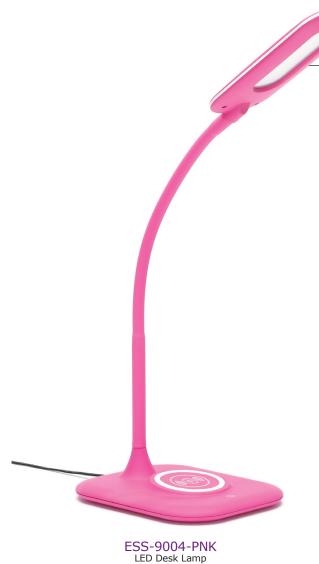

## **ESS-9004 LED DESK LAMP**

## ESS-9004 LED Desk Lamp

- · Touch dimmer switch
- · Flexible gooseneck for extra usability
- Wireless charging pad for iPhone and Android with an additional wireless charger receiver patch
- Available in four colors—pink, black, white and teal matte soft-coated plastic
- Brightness of 420 lumens

ESS-9004

Assembled Height: 21.14" Assembled Width: Assembled Length: 6.69" Assembled Weight: 1.81 lbs Brightness (Lumens): 420 lm Light Color Temp (Kelvin): 5,000K Power Consumption: 4.5W Voltage: 100-240V Number of Intensity Settings: