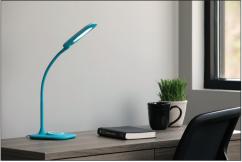

## **ESS-9004 LED DESK LAMP**

## ESS-9004 LED Desk Lamp

- · Touch dimmer switch
- · Flexible gooseneck for extra usability
- Wireless charging pad for iPhone and Android with an additional wireless charger receiver patch
- Available in four colors—pink, black, white and teal matte soft-coated plastic
- Brightness of 420 lumens