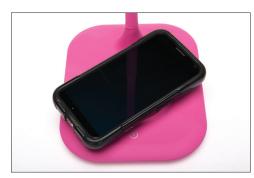

## ESS-9004 LED Desk Lamp

- · Touch dimmer switch
- · Flexible gooseneck for extra usability
- Wireless charging pad for iPhone and Android with an additional wireless charger receiver patch
- Available in four colors—pink, black, white and teal matte soft-coated plastic
- Brightness of 420 lumens

Brightness of 420 lumens

Touch switch

Wireless charging