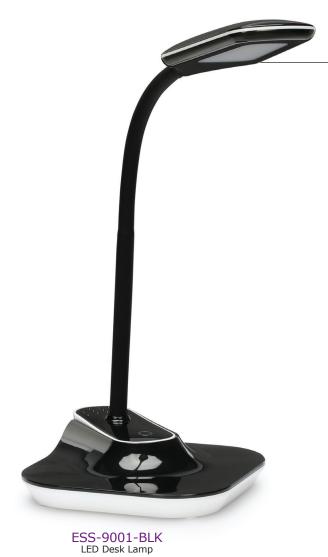

## **ESS-9001 LED DESK LAMP**

## ESS-9001 LED Desk Lamp with Clip

- Touch dimmer switch
- 3 intensity settings
- Flexible gooseneck for extra usability
- Integrated clip into freestanding base. (Freestanding or clipped)
- Available in three colors—soft-coated gloss black, gray and teal body with white metal base
- USB port available for charging other devices

ESS-9001

Assembled Height: 16.54" Assembled Width: 7.09" Assembled Length: 7.09" Assembled Weight: 2.43 lbs Brightness (Lumens): 420 lm Light Color Temp (Kelvin): 5,000K Power Consumption: 4.5W 100-240V Voltage:

Number of Intensity Settings: USB: Yes

Cordless: >20,000 hrs Light Source Lifespan:

Gloss Black Plastic

White Metal Base

USB port available for charging other devices

Flexible gooseneck for mulitple positions