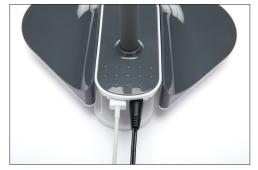

## ESS-9001 LED Desk Lamp with Clip

- Touch dimmer switch
- 3 intensity settings
- Flexible gooseneck for extra usability
- Integrated clip into freestanding base. (Freestanding or clipped)
- Available in three colors—soft-coated gloss black, gray and teal body with white metal base
- USB port available for charging other devices

Number of Intensity Settings: USB: Yes

Cordless: >20,000 hrs Light Source Lifespan:

Gloss Black Plastic

White Metal Base

USB port available for charging other devices

Flexible gooseneck for mulitple positions