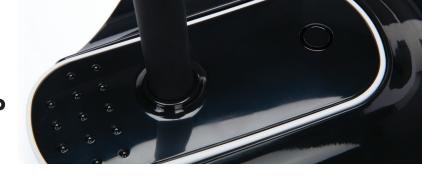

## ESS-9001 LED Desk Lamp with Clip

- Touch dimmer switch
- 3 intensity settings
- Flexible gooseneck for extra usability
- Integrated clip into freestanding base. (Freestanding or clipped)
- Available in three colors—soft-coated gloss black, gray and teal body with white metal base
- USB port available for charging other devices

Number of Intensity Settings: USB: Yes

Cordless: >20,000 hrs Light Source Lifespan:

Gloss Black Plastic

White Metal Base

USB port available for charging other devices

Flexible gooseneck for mulitple positions