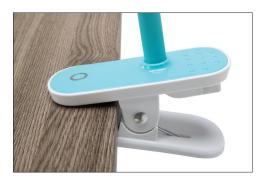

## ESS-9001 LED Desk Lamp with Clip

- Touch dimmer switch
- 3 intensity settings
- Flexible gooseneck for extra usability
- Integrated clip into freestanding base. (Freestanding or clipped)
- Available in three colors—soft-coated gloss black, gray and teal body with white metal base
- USB port available for charging other devices

Number of Intensity Settings: USB: Yes

Cordless: >20,000 hrs Light Source Lifespan:

Gloss Black Plastic

White Metal Base

USB port available for charging other devices

Flexible gooseneck for mulitple positions

Integrated clip