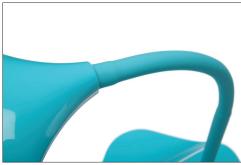

## ESS-9001 LED Desk Lamp with Clip

- Touch dimmer switch
- 3 intensity settings
- Flexible gooseneck for extra usability
- Integrated clip into freestanding base. (Freestanding or clipped)
- Available in three colors—soft-coated gloss black, gray and teal body with white metal base
- USB port available for charging other devices

Integrated clip