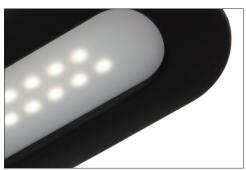

## **ESS-9003 LED DESK LAMP**

- · Soft touch dimmer switch
- 3 intensity settings
- Flexible gooseneck for extra usability
- Available in four colors—black, gray, teal and white matte soft-coated plastic
- Brightness of 420 lumens

ESS-9003

Assembled Height: 15.75" Assembled Width: 6.3" Assembled Length: 6.3" Assembled Weight: 1.81 lbs Brightness (Lumens): 420 lm Light Color Temp (Kelvin): 5,000K Power Consumption: 4.5W Voltage: 100-240V