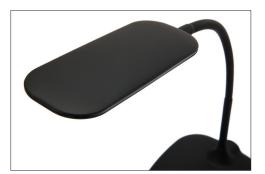

## **ESS-9003 LED DESK LAMP**

- · Soft touch dimmer switch
- 3 intensity settings
- Flexible gooseneck for extra usability
- Available in four colors—black, gray, teal and white matte soft-coated plastic
- Brightness of 420 lumens

ESS-9003-TEL LED Desk Lamp

Flexible gooseneck

Touch switch

Brightness of 420 lumens